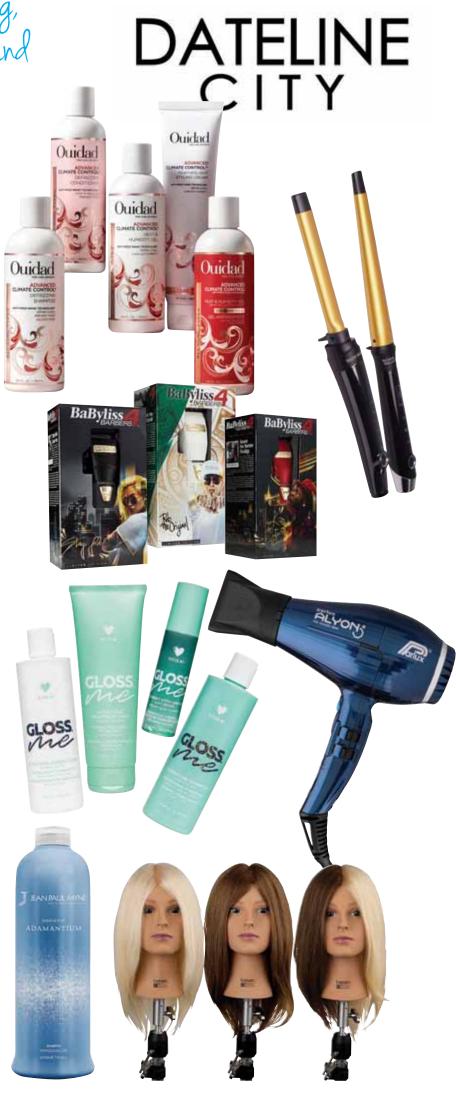

### **LET CURLS BE CURLS**

Ouidad gets curls like no one else. Internationally acknowledged leaders in products exclusively created for curls and frizz since 1984. Ouidad's Advanced Climate Control series solves frizz and damage by penetrating, moisturising and nourishing the cuticle for optimum curl transformation.

#### **ULTIMATE TEXTURE IN SECONDS**

Ingenious innovation from Silver Bullet. Create ultimate effortless and textured waves with Silver Bullet Fastlane Oval Curling Iron and Conical. Simply wrap hair around the oval barrel and say hello to beachy, undone texture in mere moments.

## EXPERT INFLUENCE FROM BABYLISSPRO

The collection inspired by icons of the barbering world.

BaBylissPRO celebrates award-winning industry leaders
with three new metal FX Clippers: RedFX, BlackFX
and WhiteFX. Ferrari-designed engine for supreme
performance, exceptional power and incredible durability

#### **PARLUX POWER & INNOVATION**

Harnessing revolutionary Air Ionizer Tech Ionic Technology, Parlux Alyon Air Ionizer Hair Dryer in Midnight Blue embodies endless possibilities. Incredibly lightweight, longer lifespan (an exceptional 3,000 hours), 2250 watts of power and 84 cubic metres per hour airflow..

## **HIGH SHINE**

It's high time hair got the shine it deserves. Design.ME Gloss.ME Cannabis Sativa Seed Oil haircare harnesses cannabis sativa seed oil for amazing strength, fullness and shine. Unique formulas rich in essential fatty acids and vitamins A. C and E.

#### **ALL ABOARD THE KERATIN EXPRESS**

What do we want? Smoothness. When do we want it?

Now. Jean Paul Myne Keratin Plus Adamantium is the express keratin smoothing service which saves time, enhances profit and creates stunningly smooth hair in just over an hour.

# INDUSTRY LEADERS IN MANNEQUINS

Often imitated yet never surpassed. Hairart 100% European hair mannequin heads are ahead of the competition with their face designs featuring human hair eyelashes. Designed to give true results when colouring, chemical treating or heat styling.